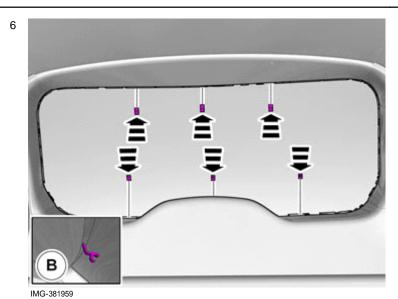

#### Note!

The part must be bent during installation.

Volvo Car Corporation Gothenburg, Sweden

Repeat the steps when installing accessories on opposite side.

IMG-377070