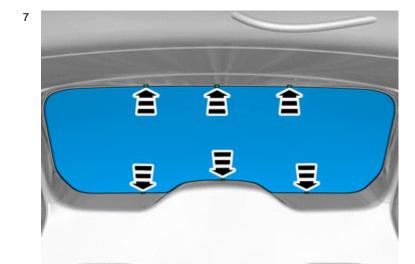

#### Note!

The part must be bent during installation.

© Volvo Car Corporation

IMG-381956

Sun curtain- 31414233 - V1.1

Volvo Car Corporation Gothenburg, Sweden

IMG-381961