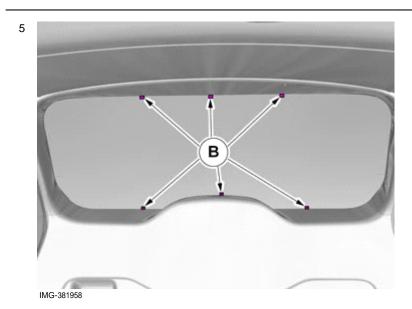

#### Note!

The part must be bent during installation.

© Volvo Car Corporation

IMG-381956

Sun curtain- 31414233 - V1.1

Volvo Car Corporation Gothenburg, Sweden

IMG-381961