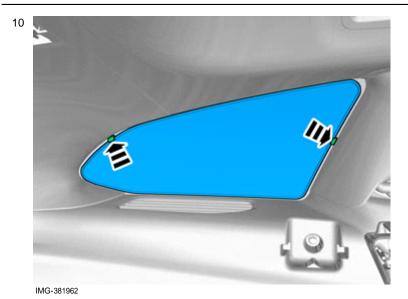

#### Note!

The part must be bent during installation.

Volvo Car Corporation Gothenburg, Sweden

Repeat the steps when installing accessories on opposite side.

IMG-377070