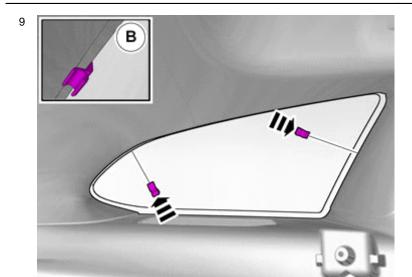

#### Note!

The part must be bent during installation.

Volvo Car Corporation Gothenburg, Sweden

Repeat the steps when installing accessories on opposite side.

IMG-377070