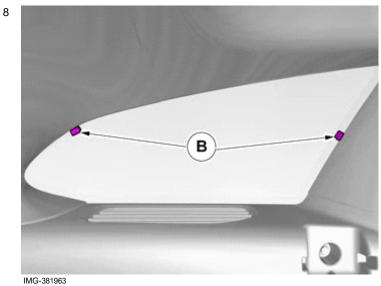

#### Note!

The part must be bent during installation.

Volvo Car Corporation Gothenburg, Sweden

Repeat the steps when installing accessories on opposite side.

IMG-377070